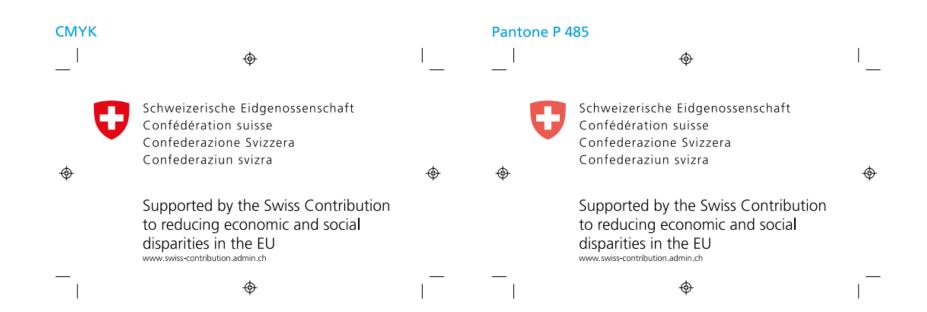

## Stickers

Technical specifications and visualisation

Left: Sticker design ready for print in 4 colour process/CMYK, standard size 1:1

Right: Sticker design ready for print in screen colour process/3 colors: White, Red (Pantone 485) and Black, standard size 1:1

- > Standard stickers measure 100 x 60 mm, minimal size is 42 x 25 mm
- > EPS files for stickers are attached separately

Logo to be used on all published and digital material for communication in the Partner states (bilateral cooperation programmes):