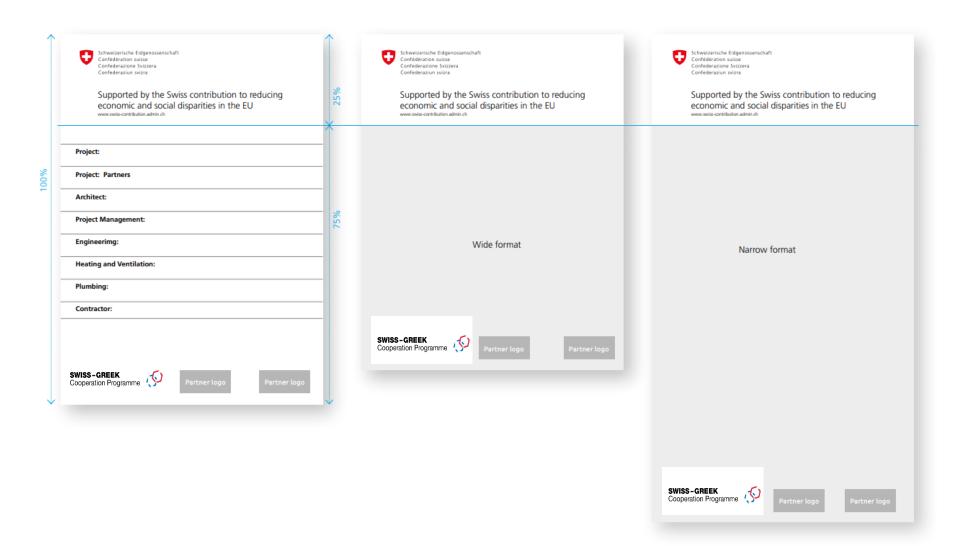

## Billboard

Proportions, header and placement of optional partner logos

## Billboard header

Design ready for print in 4 colour process. All text below is vectorized, so you can use this PDF page to scale up and place or print without any loss of quality.

# Supported by the Swiss contribution to reducing economic and social disparities in the EU

www.swiss-contribution.admin.ch