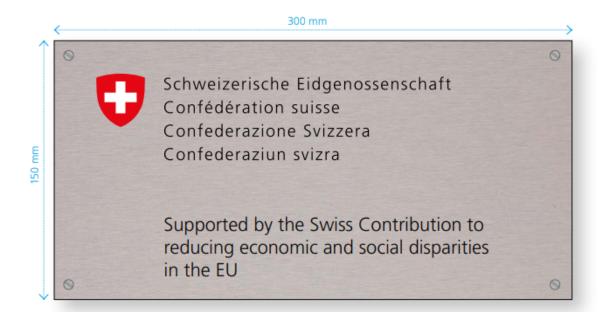

# Commemorative plaques

Technical specifications and visualisation:

- > Each commemorative plaque measures 300 x 150 x 2 mm.
- > The commemorative plaque is in silver anodized aluminum, with a thickness of 2 mm.
- > Print out in screen process in 3 colors: White, Red (Pantone 485) and Black
- > Hot varnish coated at 80° on the surface and on the edges.
- > The holes for fixing must be made before varnishing.
- > An EPS file for the commemorative plaque is attached separately

File: Swiss Contribution Plaque 2021 P 485 U.eps